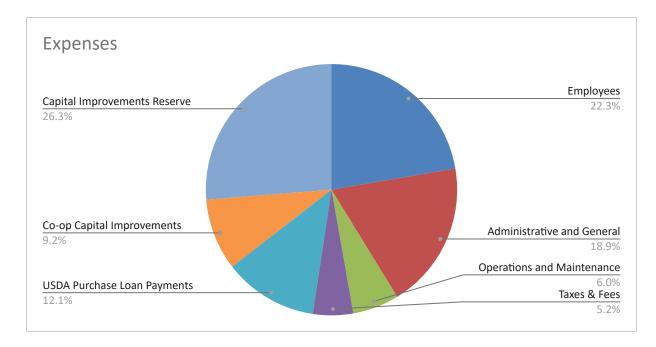

## **Expenses**

| Employees                    | \$121,134 |
|------------------------------|-----------|
| Administrative and General   | \$102,796 |
| Operations and Maintenance   | \$32,480  |
| Taxes & Fees                 | \$28,080  |
| USDA Purchase Loan Payments  | \$65,748  |
| Co-op Capital Improvements   | \$50,150  |
| Capital Improvements Reserve | \$142,644 |
| Total                        | \$543.032 |