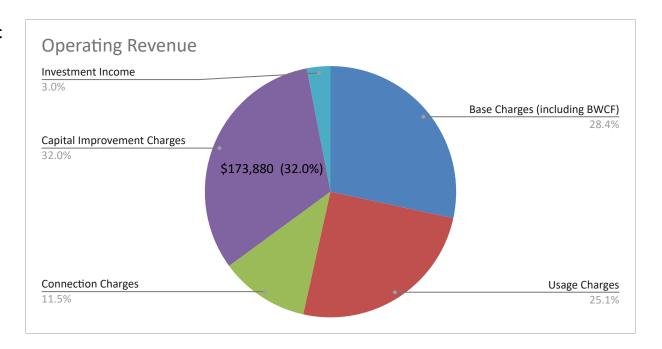

## **Operating Revenue**

Base Charges (including BWCF) \$154,154
Usage Charges \$136,248
Connection Charges \$62,250
Capital Improvement Charges \$173,880
Investment Income \$16,500
Total \$543,032